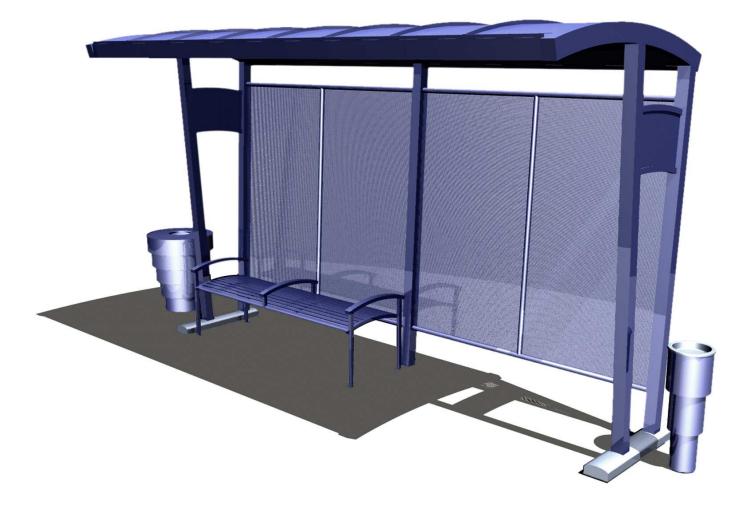

The shelters in the Oasis Collection are all solid-welded, requiring no assembly at installation

The Primavera collection is quickly establishing itself as the shelter of choice. Constructed of round steel tubing with a metal, barrel-vaulted standing-seam roof, Primavera is designed to fit into a wide variety of environments without conflicting with existing architectural themes.

Perforated-steel seating surfaces and screens allow cooling air circulation, and coupled with round-tube and curved structural elements this collection meets the needs of its users with comfort, attractive style, exceptional strength, durability, safety, vandal resistance and ADA access sensitivity. The shelter's modular design, with removable roof assembly, allows for greater value in shipping and ease in installation and maintenance.

This collection features many shelter sizes and shade screen configurations, a smaller mini-shelter with integral benches, an array of kiosk options, free-standing shade screens, resting bars, the attractive curved-arm Primavera bench and other options such as solar lighting systems. Shade/weather screening choices include perforated steel, safety glass and polycarbonate.